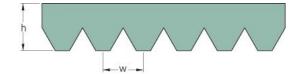

## PHG 12PJ540

| No. of ribs                           | 12   |
|---------------------------------------|------|
| Effective length<br>(mm)              | 540  |
| Effective length (in)                 | 21.3 |
| h = Height (mm)                       | 3.5  |
| h = Height (in)                       | 0.14 |
| Width (mm)                            | 28.1 |
| Width (in)                            | 1.11 |
| w = Distance<br>between teeth<br>(mm) | 2.3  |
| w = Distance<br>between teeth (in)    | 0.09 |