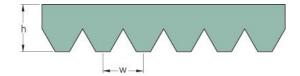

## **PHG 8PJ540**

| No. of ribs           | 8    |
|-----------------------|------|
| Effective length      | 540  |
| (mm)                  |      |
| Effective length (in) | 21.3 |
| h = Height (mm)       | 3.5  |
| h = Height (in)       | 0.14 |
| Width (mm)            | 18.7 |
| Width (in)            | 0.74 |
| w = Distance          | 2.3  |
| between teeth         |      |
| (mm)                  |      |
| w = Distance          | 0.09 |
| between teeth (in)    |      |
|                       |      |