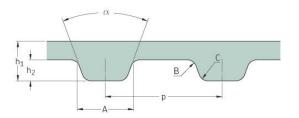

## PHG 352-XL-S1800

| No. of teeth      | 176    |
|-------------------|--------|
| Pitch length (in) | 35.2   |
| Pitch length (mm) | 894.08 |
| h1 = Height (mm)  | 2.3    |
| h = Height (in)   | 0.09   |
| Width (mm)        | 457.2  |
| Width (in)        | 18     |
| Sleeve (Y/N)      | Y      |