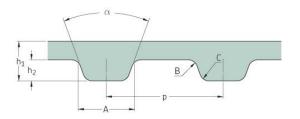

## PHG 340-XL-S1800

| No. of teeth      | 170   |
|-------------------|-------|
| Pitch length (in) | 34    |
| Pitch length (mm) | 863.6 |
| h1 = Height (mm)  | 2.3   |
| h = Height (in)   | 0.09  |
| Width (mm)        | 457.2 |
| Width (in)        | 18    |
| Sleeve (Y/N)      | Y     |