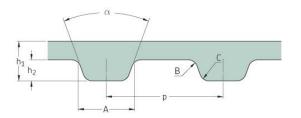

## PHG 326-XL-S1800

| No. of teeth      | 163    |
|-------------------|--------|
| Pitch length (in) | 32.6   |
| Pitch length (mm) | 828.04 |
| h1 = Height (mm)  | 2.3    |
| h = Height (in)   | 0.09   |
| Width (mm)        | 457.2  |
| Width (in)        | 18     |
| Sleeve (Y/N)      | Y      |