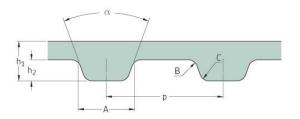

## PHG 250-XL-S1800

| No. of teeth      | 125   |
|-------------------|-------|
| Pitch length (in) | 25    |
| Pitch length (mm) | 635   |
| h1 = Height (mm)  | 2.3   |
| h = Height (in)   | 0.09  |
| Width (mm)        | 457.2 |
| Width (in)        | 18    |
| Sleeve (Y/N)      | Y     |