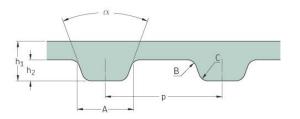

## PHG 214-XL-S1800

| No. of teeth      | 107    |
|-------------------|--------|
| Pitch length (in) | 21.4   |
| Pitch length (mm) | 543.56 |
| h1 = Height (mm)  | 2.3    |
| h = Height (in)   | 0.09   |
| Width (mm)        | 457.2  |
| Width (in)        | 18     |
| Sleeve (Y/N)      | Y      |