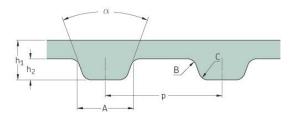

## PHG 188-XL-S1800

| No. of teeth      | 94     |
|-------------------|--------|
| Pitch length (in) | 18.8   |
| Pitch length (mm) | 477.52 |
| h1 = Height (mm)  | 2.3    |
| h = Height (in)   | 0.09   |
| Width (mm)        | 457.2  |
| Width (in)        | 18     |
| Sleeve (Y/N)      | Y      |