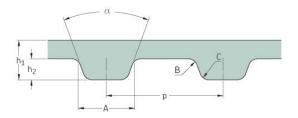

## PHG 164-XL-025

| No. of teeth      | 82     |
|-------------------|--------|
| Pitch length (in) | 16.4   |
| Pitch length (mm) | 416.56 |
| h1 = Height (mm)  | 2.3    |
| h = Height (in)   | 0.09   |
| Width (mm)        | 6.35   |
| Width (in)        | 0.25   |
| Sleeve (Y/N)      | N      |