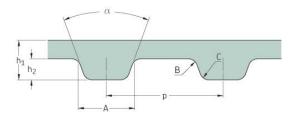

## PHG 202-XL-037

| No. of teeth      | 101    |
|-------------------|--------|
| Pitch length (in) | 20.2   |
| Pitch length (mm) | 513.08 |
| h1 = Height (mm)  | 2.3    |
| h = Height (in)   | 0.09   |
| Width (mm)        | 9.4    |
| Width (in)        | 0.37   |
| Sleeve (Y/N)      | N      |