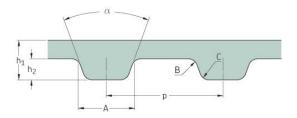

## PHG 190-XL-037

| No. of teeth      | 95    |
|-------------------|-------|
| Pitch length (in) | 19    |
| Pitch length (mm) | 482.6 |
| h1 = Height (mm)  | 2.3   |
| h = Height (in)   | 0.09  |
| Width (mm)        | 9.4   |
| Width (in)        | 0.37  |
| Sleeve (Y/N)      | N     |