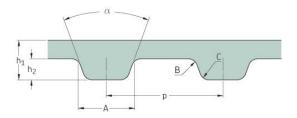

Belts Timing XL

## PHG 190-XL-031



| No. of teeth      | 95    |
|-------------------|-------|
| Pitch length (in) | 19    |
| Pitch length (mm) | 482.6 |
| h1 = Height (mm)  | 2.3   |
| h = Height (in)   | 0.09  |
| Width (mm)        | 7.87  |
| Width (in)        | 0.31  |
| Sleeve (Y/N)      | N     |

 ® SKF is a registered trademark of the SKF Group
© SKF Group 2012
The contents of this publication are the copyright of the publisher and may not be reproduced (even extracts) unless prior written permission is granted. Every care has been taken to ensure the accuracy of the information contained in this publication but no liability can be accepted for any loss or damage whether direct, indirect or consequential arising out of the use of the information contained herein.