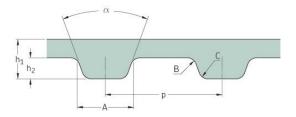

## PHG 182-XL-031

| No ofteeth        | 91         |
|-------------------|------------|
| No. of teeth      | <i>9</i> 1 |
| Pitch length (in) | 18.2       |
| Pitch length (mm) | 462.28     |
| h1 = Height (mm)  | 2.3        |
| h = Height (in)   | 0.09       |
| Width (mm)        | 7.87       |
| Width (in)        | 0.31       |
| Sleeve (Y/N)      | N          |