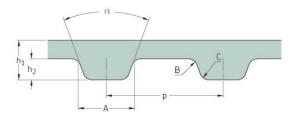

## PHG 140-XL-031

| No. of teeth      | 70    |
|-------------------|-------|
| Pitch length (in) | 14    |
| Pitch length (mm) | 355.6 |
| h1 = Height (mm)  | 2.3   |
| h = Height (in)   | 0.09  |
| Width (mm)        | 7.87  |
| Width (in)        | 0.31  |
| Sleeve (Y/N)      | N     |