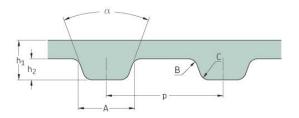

## PHG 136-XL-S800

| No. of teeth      | 68     |
|-------------------|--------|
| Pitch length (in) | 13.6   |
| Pitch length (mm) | 345.44 |
| h1 = Height (mm)  | 2.3    |
| h = Height (in)   | 0.09   |
| Width (mm)        | 203.2  |
| Width (in)        | 8      |
| Sleeve (Y/N)      | Y      |