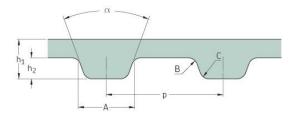

## PHG 82-XL-037

| No. of teeth      | 41     |
|-------------------|--------|
| Pitch length (in) | 8.2    |
| Pitch length (mm) | 208.28 |
| h1 = Height (mm)  | 2.3    |
| h = Height (in)   | 0.09   |
| Width (mm)        | 9.4    |
| Width (in)        | 0.37   |
| Sleeve (Y/N)      | N      |