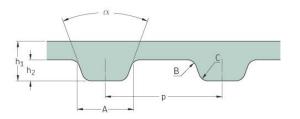

## PHG 700-XH-S1300

| No. of teeth      | 80    |
|-------------------|-------|
| Pitch length (in) | 70    |
| Pitch length (mm) | 1778  |
| h1 = Height (mm)  | 11.2  |
| h = Height (in)   | 0.44  |
| Width (mm)        | 330.2 |
| Width (in)        | 13    |
| Sleeve (Y/N)      | Y     |