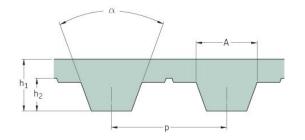

## PHG T5-2280-S450

| No. of teeth      | 456   |
|-------------------|-------|
| Pitch length (in) | 89.76 |
| Pitch length (mm) | 2280  |
| h1 = Height (mm)  | 2.2   |
| Width (mm)        | 450   |
| Sleeve (Y/N)      | Y     |