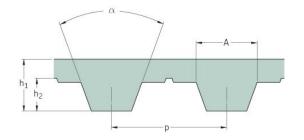

## PHG T5-1520-S450

| No. of teeth      | 304   |
|-------------------|-------|
| Pitch length (in) | 59.84 |
| Pitch length (mm) | 1520  |
| h1 = Height (mm)  | 2.2   |
| Width (mm)        | 450   |
| Sleeve (Y/N)      | Y     |