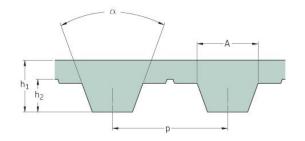

## PHG T5-1075-S150

| No. of teeth      | 215   |
|-------------------|-------|
| Pitch length (in) | 42.32 |
| Pitch length (mm) | 1075  |
| h1 = Height (mm)  | 2.2   |
| Width (mm)        | 150   |
| Sleeve (Y/N)      | Y     |