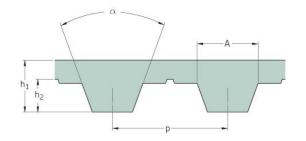

## PHG T5-1045-S450

| No. of teeth      | 209   |
|-------------------|-------|
| Pitch length (in) | 41.14 |
| Pitch length (mm) | 1045  |
| h1 = Height (mm)  | 2.2   |
| Width (mm)        | 450   |
| Sleeve (Y/N)      | Y     |