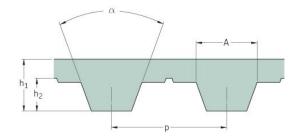

## PHG T5-995-S450

| No. of teeth      | 199   |
|-------------------|-------|
| Pitch length (in) | 39.17 |
| Pitch length (mm) | 995   |
| h1 = Height (mm)  | 2.2   |
| Width (mm)        | 450   |
| Sleeve (Y/N)      | Y     |