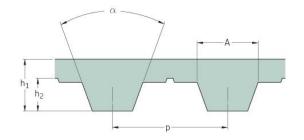

## PHG T5-840-S450

| No. of teeth      | 168   |
|-------------------|-------|
| Pitch length (in) | 33.07 |
| Pitch length (mm) | 840   |
| h1 = Height (mm)  | 2.2   |
| Width (mm)        | 450   |
| Sleeve (Y/N)      | Y     |