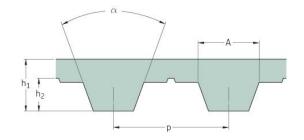

## PHG T5-815-S90

| No. of teeth      | 163   |
|-------------------|-------|
| Pitch length (in) | 32.09 |
| Pitch length (mm) | 815   |
| h1 = Height (mm)  | 2.2   |
| Width (mm)        | 90    |
| Sleeve (Y/N)      | Y     |