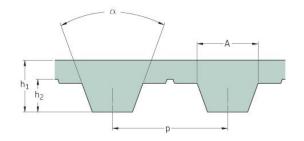

## PHG T5-610-S150

| No. of teeth      | 122   |
|-------------------|-------|
| Pitch length (in) | 24.02 |
| Pitch length (mm) | 610   |
| h1 = Height (mm)  | 2.2   |
| Width (mm)        | 150   |
| Sleeve (Y/N)      | Y     |