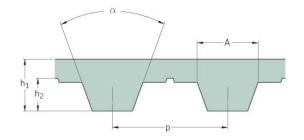

## PHG T5-560-S450

| No. of teeth      | 112   |
|-------------------|-------|
| Pitch length (in) | 22.05 |
| Pitch length (mm) | 560   |
| h1 = Height (mm)  | 2.2   |
| Width (mm)        | 450   |
| Sleeve (Y/N)      | Y     |