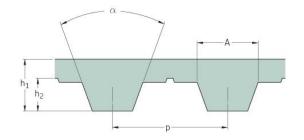

## PHG T5-480-S450

| No. of teeth      | 96   |
|-------------------|------|
| Pitch length (in) | 18.9 |
| Pitch length (mm) | 480  |
| h1 = Height (mm)  | 2.2  |
| Width (mm)        | 450  |
| Sleeve (Y/N)      | Y    |