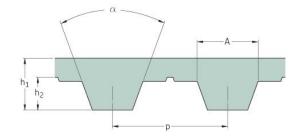

## PHG T5-355-S450

| No. of teeth      | 71    |
|-------------------|-------|
| Pitch length (in) | 13.98 |
| Pitch length (mm) | 355   |
| h1 = Height (mm)  | 2.2   |
| Width (mm)        | 450   |
| Sleeve (Y/N)      | Y     |