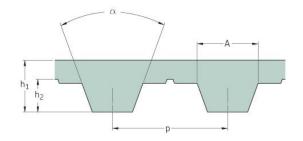

## PHG T5-310-S200

| No. of teeth      | 62   |
|-------------------|------|
| Pitch length (in) | 12.2 |
| Pitch length (mm) | 310  |
| h1 = Height (mm)  | 2.2  |
| Width (mm)        | 200  |
| Sleeve (Y/N)      | Y    |