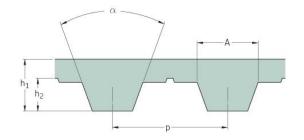

## PHG T5-270-S200

| No. of teeth      | 54    |
|-------------------|-------|
| Pitch length (in) | 10.63 |
| Pitch length (mm) | 270   |
| h1 = Height (mm)  | 2.2   |
| Width (mm)        | 200   |
| Sleeve (Y/N)      | Y     |