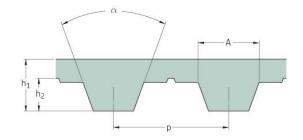

## PHG T5-4075-6

| No. of teeth      | 815   |
|-------------------|-------|
| Pitch length (in) | 16.02 |
| Pitch length (mm) | 4075  |
| h1 = Height (mm)  | 2.2   |
| Width (mm)        | 6     |
| Sleeve (Y/N)      | N     |