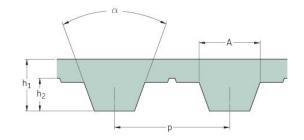

## PHG T5-1390-6

| No. of teeth      | 278   |
|-------------------|-------|
| Pitch length (in) | 54.72 |
| Pitch length (mm) | 1390  |
| h1 = Height (mm)  | 2.2   |
| Width (mm)        | 6     |
| Sleeve (Y/N)      | N     |