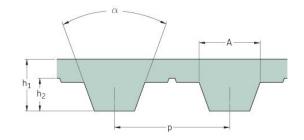

## PHG T5-1120-6

| No. of teeth      | 224   |
|-------------------|-------|
| Pitch length (in) | 44.09 |
| Pitch length (mm) | 1120  |
| h1 = Height (mm)  | 2.2   |
| Width (mm)        | 6     |
| Sleeve (Y/N)      | N     |