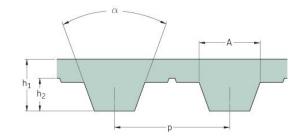

## PHG T5-1030-6

| No. of teeth      | 206   |
|-------------------|-------|
| Pitch length (in) | 40.55 |
| Pitch length (mm) | 1030  |
| h1 = Height (mm)  | 2.2   |
| Width (mm)        | 6     |
| Sleeve (Y/N)      | N     |