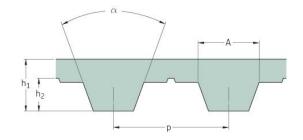

## PHG T5-1020-6

| No. of teeth      | 204   |
|-------------------|-------|
| Pitch length (in) | 40.16 |
| Pitch length (mm) | 1020  |
| h1 = Height (mm)  | 2.2   |
| Width (mm)        | 6     |
| Sleeve (Y/N)      | N     |