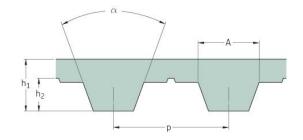

## PHG T5-815-6

| No. of teeth      | 163   |
|-------------------|-------|
| Pitch length (in) | 32.09 |
| Pitch length (mm) | 815   |
| h1 = Height (mm)  | 2.2   |
| Width (mm)        | 6     |
| Sleeve (Y/N)      | N     |