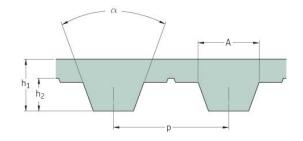

## PHG T5-805-6

| No. of teeth      | 161   |
|-------------------|-------|
| Pitch length (in) | 31.69 |
| Pitch length (mm) | 805   |
| h1 = Height (mm)  | 2.2   |
| Width (mm)        | 6     |
| Sleeve (Y/N)      | N     |