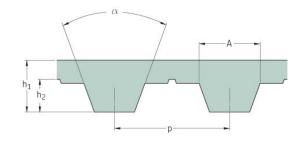

## PHG T5-740-6

| No. of teeth      | 148   |
|-------------------|-------|
| Pitch length (in) | 29.13 |
| Pitch length (mm) | 740   |
| h1 = Height (mm)  | 2.2   |
| Width (mm)        | 6     |
| Sleeve (Y/N)      | N     |