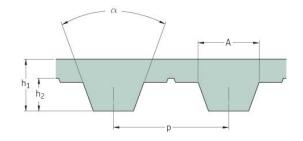

## PHG T5-690-6

| No. of teeth      | 138   |
|-------------------|-------|
| Pitch length (in) | 27.17 |
| Pitch length (mm) | 690   |
| h1 = Height (mm)  | 2.2   |
| Width (mm)        | 6     |
| Sleeve (Y/N)      | N     |