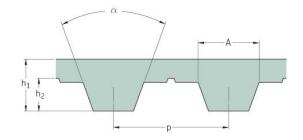

## PHG T5-620-6

| No. of teeth      | 124   |
|-------------------|-------|
| Pitch length (in) | 24.41 |
| Pitch length (mm) | 620   |
| h1 = Height (mm)  | 2.2   |
| Width (mm)        | 6     |
| Sleeve (Y/N)      | N     |