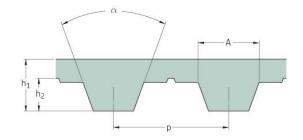

## PHG T5-420-6

| No. of teeth      | 84    |
|-------------------|-------|
| Pitch length (in) | 16.54 |
| Pitch length (mm) | 420   |
| h1 = Height (mm)  | 2.2   |
| Width (mm)        | 6     |
| Sleeve (Y/N)      | N     |