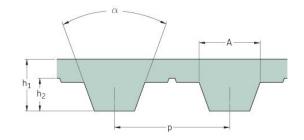

## PHG T5-340-6

| No. of teeth      | 68    |
|-------------------|-------|
| Pitch length (in) | 13.39 |
| Pitch length (mm) | 340   |
| h1 = Height (mm)  | 2.2   |
| Width (mm)        | 6     |
| Sleeve (Y/N)      | N     |