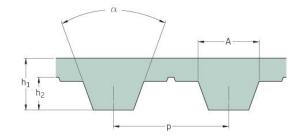

## PHG T5-255-6

| No. of teeth      | 51    |
|-------------------|-------|
| Pitch length (in) | 10.04 |
| Pitch length (mm) | 255   |
| h1 = Height (mm)  | 2.2   |
| Width (mm)        | 6     |
| Sleeve (Y/N)      | N     |