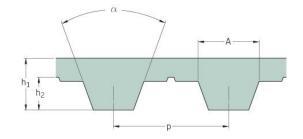

## PHG T5-225-6

| No. of teeth      | 45   |
|-------------------|------|
| Pitch length (in) | 8.86 |
| Pitch length (mm) | 225  |
| h1 = Height (mm)  | 2.2  |
| Width (mm)        | 6    |
| Sleeve (Y/N)      | N    |