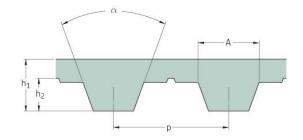

## PHG T5-215-6

| No. of teeth      | 43   |
|-------------------|------|
| Pitch length (in) | 8.46 |
| Pitch length (mm) | 215  |
| h1 = Height (mm)  | 2.2  |
| Width (mm)        | 6    |
| Sleeve (Y/N)      | N    |