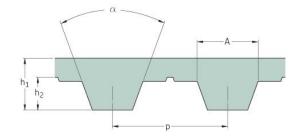

## PHG T5-3540-12

| No. of teeth      | 708    |
|-------------------|--------|
| Pitch length (in) | 139.37 |
| Pitch length (mm) | 3540   |
| h1 = Height (mm)  | 2.2    |
| Width (mm)        | 12     |
| Sleeve (Y/N)      | N      |