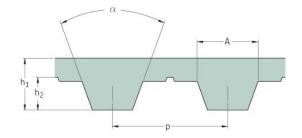

## PHG T5-3255-25

| No. of teeth      | 651    |
|-------------------|--------|
| Pitch length (in) | 128.15 |
| Pitch length (mm) | 3255   |
| h1 = Height (mm)  | 2.2    |
| Width (mm)        | 25     |
| Sleeve (Y/N)      | N      |