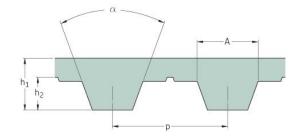

## PHG T5-2260-12

| No. of teeth      | 452   |
|-------------------|-------|
| Pitch length (in) | 88.98 |
| Pitch length (mm) | 2260  |
| h1 = Height (mm)  | 2.2   |
| Width (mm)        | 12    |
| Sleeve (Y/N)      | N     |