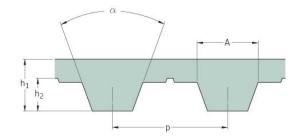

## PHG T5-2220-10

| No. of teeth      | 444  |
|-------------------|------|
| Pitch length (in) | 87.4 |
| Pitch length (mm) | 2220 |
| h1 = Height (mm)  | 2.2  |
| Width (mm)        | 10   |
| Sleeve (Y/N)      | N    |