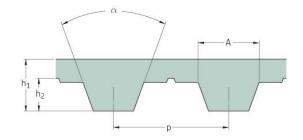

## PHG T5-2220-8

| No. of teeth      | 444  |
|-------------------|------|
| Pitch length (in) | 87.4 |
| Pitch length (mm) | 2220 |
| h1 = Height (mm)  | 2.2  |
| Width (mm)        | 8    |
| Sleeve (Y/N)      | N    |